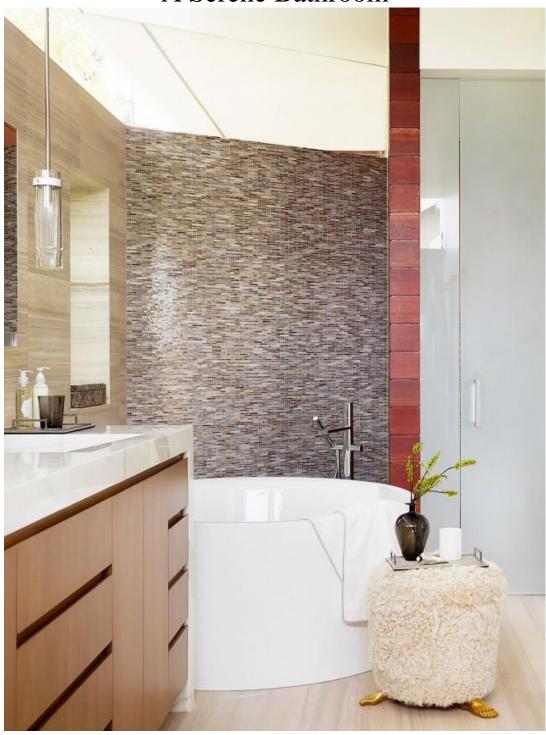

### A Serene Bathroom

**PHOTO:** Jonn Coolidge for Annette English

"Clean lines, simple and sophisticated finishes, and ample storage make for the perfect shared master bath."

Kelly Wearstler Shearling Foot Stool (\$4850)