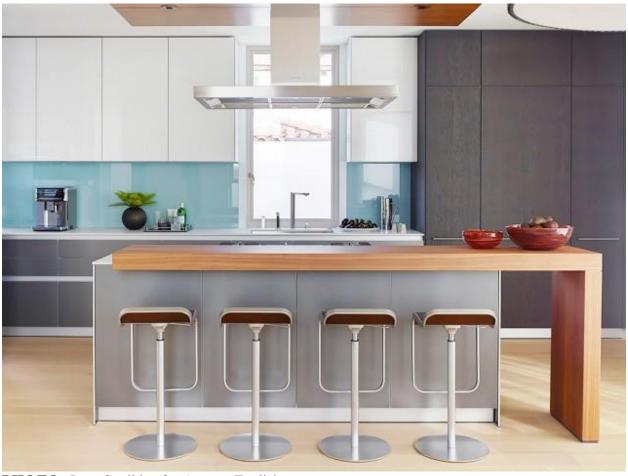

### The Sleek Kitchen

PHOTO: Jonn Coolidge for Annette English
"Integrated appliances and classic barstools keep this kitchen simple and clean."

Shin and Tomoko Azumi <u>LEM Piston Stool</u> (\$815)