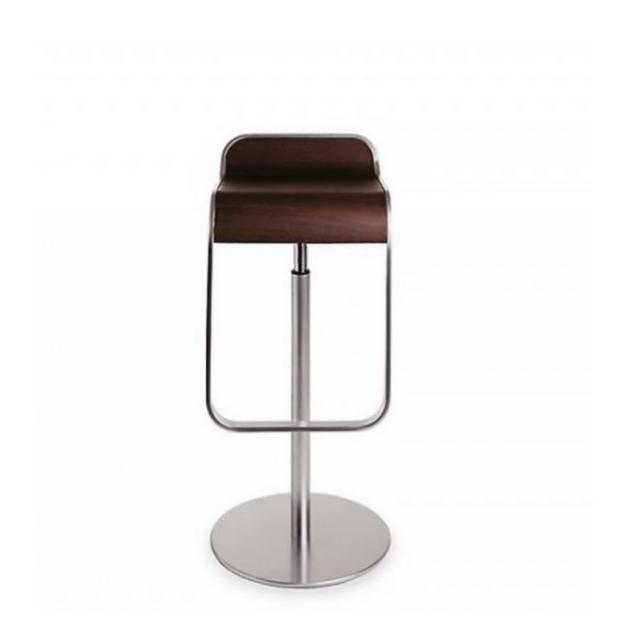

### The Sleek Kitchen

PHOTO: Jonn Coolidge for Annette English
"Integrated appliances and classic barstools keep this kitchen simple and clean."

Shin and Tomoko Azumi <u>LEM Piston Stool</u> (\$815)